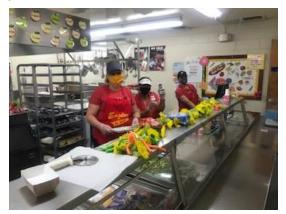

## Souders Spotlight...Our cooks!

What's up in Souders cafeteria??? Food! Lots and lots of food! We are so happy your kiddos are eating with us. We are serving around 80 breakfasts a day and around 250 lunches a day. We truly appreciate the trust you put in us to serve meals to your kids.