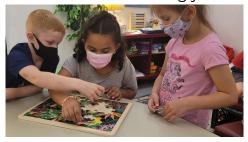

#### A note from Mr. Cox...

We had our final Souders Squads meeting last Friday. Our focus for the month is *problem solving*. Here are some pictures of students doing just that.