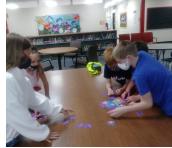

#### A note from Mr. Cox...

We had our final Souders Squads meeting last Friday. Our focus for the month is *problem solving*. Here are some pictures of students doing just that.