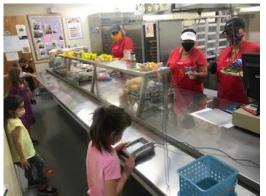

## Souders Spotlight...Our cooks!

What's up in Souders cafeteria??? Food! Lots and lots of food! We are so happy your kiddos are eating with us. We are serving around 80 breakfasts a day and around 250 lunches a day. We truly appreciate the trust you put in us to serve meals to your kids.